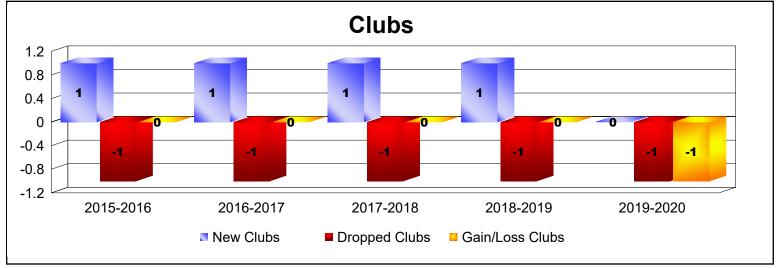

District 4 A2

As of June 2020 Cumulative

| Year      | New<br>Clubs | Dropped<br>Clubs | Gain/<br>Loss<br>Clubs | New<br>Members | Charter<br>Members | Reinstate<br>Members | Transfer<br>Members | Total<br>Member<br>Added | Total<br>Members<br>Dropped | Gain/<br>Loss<br>Members |
|-----------|--------------|------------------|------------------------|----------------|--------------------|----------------------|---------------------|--------------------------|-----------------------------|--------------------------|
| 2015-2016 | 1            | -1               | 0                      | 217            | 24                 | 9                    | 9                   | 259                      | -241                        | 18                       |
| 2016-2017 | 1            | -1               | 0                      | 251            | 23                 | 12                   | 9                   | 295                      | -274                        | 21                       |
| 2017-2018 | 1            | -1               | 0                      | 169            | 21                 | 12                   | 6                   | 208                      | -321                        | -113                     |
| 2018-2019 | 1            | -1               | 0                      | 158            | 24                 | 14                   | 10                  | 206                      | -338                        | -132                     |
| 2019-2020 | 0            | -1               | -1                     | 134            | 3                  | 6                    | 6                   | 149                      | -239                        | -90                      |
| Average   | 1            | -1               | 0                      | 186            | 19                 | 11                   | 8                   | 223                      | -283                        | -59                      |