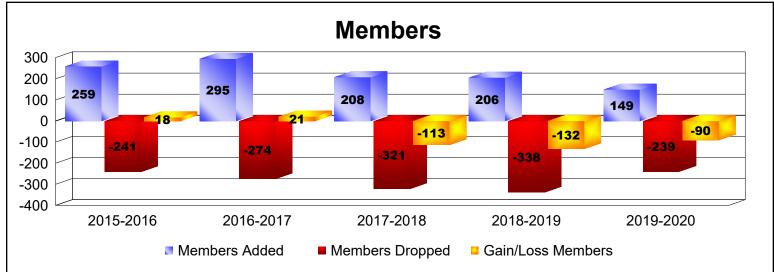

District 4 A2

As of June 2020 Cumulative

| Year      | New<br>Clubs | Dropped<br>Clubs | Gain/<br>Loss<br>Clubs | New<br>Members | Charter<br>Members | Reinstate<br>Members | Transfer<br>Members | Total<br>Member<br>Added | Total<br>Members<br>Dropped | Gain/<br>Loss<br>Members |
|-----------|--------------|------------------|------------------------|----------------|--------------------|----------------------|---------------------|--------------------------|-----------------------------|--------------------------|
| 2015-2016 | 1            | -1               | 0                      | 217            | 24                 | 9                    | 9                   | 259                      | -241                        | 18                       |
| 2016-2017 | 1            | -1               | 0                      | 251            | 23                 | 12                   | 9                   | 295                      | -274                        | 21                       |
| 2017-2018 | 1            | -1               | 0                      | 169            | 21                 | 12                   | 6                   | 208                      | -321                        | -113                     |
| 2018-2019 | 1            | -1               | 0                      | 158            | 24                 | 14                   | 10                  | 206                      | -338                        | -132                     |
| 2019-2020 | 0            | -1               | -1                     | 134            | 3                  | 6                    | 6                   | 149                      | -239                        | -90                      |
| Average   | 1            | -1               | 0                      | 186            | 19                 | 11                   | 8                   | 223                      | -283                        | -59                      |